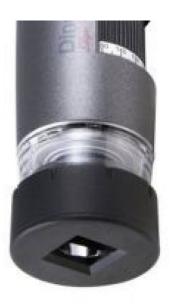

## N3C-A

**Zna?ka:** Dino-Lite **Kód produktu:** N3C-A

**Short Description**Coaxial Light Cap

## **Popis**

The N3C-A coaxial light cap is a useful accessory for the Dino-Lite Edge models from the Long Working Distance range. Especially difficult to inspect surfaces such as metal, plastics or glass benefit from this addition.

The NC3-A coaxial light cap is interchangeable with other caps from the Dino-Lite range. The optimum result can be achieved by using it in combination with a Dino-Lite Edge model from the Long Working Distance range (LWD).