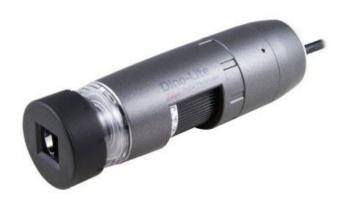

## N3C-A

**Zna?ka:** Dino-Lite **Kód produktu:** N3C-A

**Short Description**Coaxial Light Cap

## **Popis**

The N3C-A coaxial light cap is a useful accessory for the Dino-Lite Edge models from the Long Working Distance range. Especially difficult to inspect surfaces such as metal, plastics or glass benefit from this addition.

The NC3-A coaxial light cap is interchangeable with other caps from the Dino-Lite range. The optimum result can be achieved by using it in combination with a Dino-Lite Edge model from the Long Working Distance range (LWD).