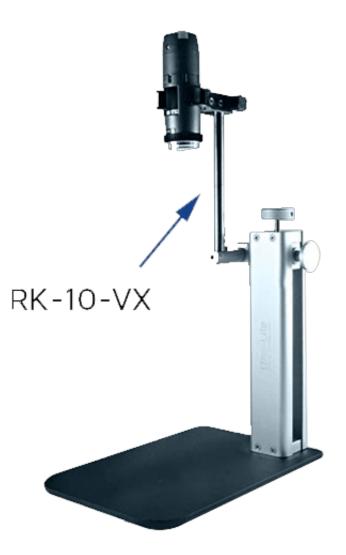

## **RK-10-EX**

Additional horizontal arm (included with RK-10A)

RK-10-FX

Flexible arm extension

RK-10-VX

Vertical arm extension

**RK-10-PX2** 

X and Y positioning arm