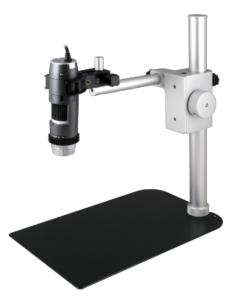

## **RK-06A**

Zna?ka: Kód produktu: RK-06A

Short Description Portable rack Fast assembly Fine-focus adjustment

## Popis

The Dino-Lite RK-06A stand is a sturdy and stable mid-range stand solution that can be used with all Dino-Lite digital microscopes. It is constructed of stainless steel and lightweight aluminum and offers precise fine-focus adjustment as well as a quick vertical release function.

Its adjustable horizontal arm has a 15cm range with 360-degree rotation and with the RK-10-EX arm (included) its effective range can be extended to observe larger objects. Various optional accessories are available for the RK-06A, such as the RK-10-FX flexible arm or the RK-10-PX, XY arm. With these features, the RK-06A is the ideal mid-range stand solution for precise orientation and maximum flexibility.