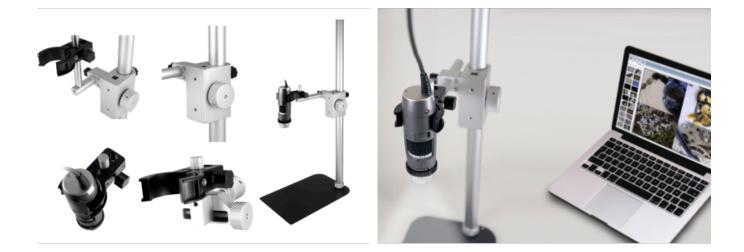

Its adjustable horizontal arm has a 15cm range with 360-degree rotation and with the RK-10-EX arm (included) its effective range can be extended to observe larger objects. Various optional accessories are available for the RK-06A, such as the RK-10-FX flexible arm or the RK-10-PX, XY arm. With these features, the RK-06A is the ideal mid-range stand solution for precise orientation and maximum flexibility.

## **RK-10-EX**

Additional horizontal arm (included with RK-10A)

RK-10-FX

Flexible arm extension

RK-10-VX

Vertical arm extension

**RK-10-PX2** 

X and Y positioning arm