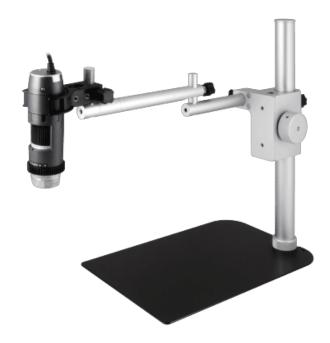

## Popis

The Dino-Lite RK-06A stand is a sturdy and stable mid-range stand solution that can be used with all Dino-Lite digital microscopes. It is constructed of stainless steel and lightweight aluminum and offers precise fine-focus adjustment as well as a quick vertical release function.

Its adjustable horizontal arm has a 15cm range with 360-degree rotation and with the RK-10-EX arm (included) its effective range can be extended to observe larger objects. Various optional accessories are available for the RK-06A, such as the RK-10-FX flexible arm or the RK-10-PX, XY arm. With these features, the RK-06A is the ideal mid-range stand solution for precise orientation and maximum flexibility.