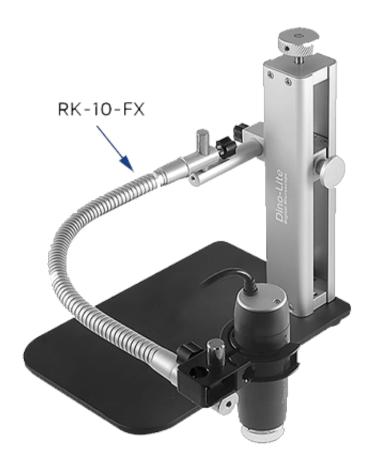

## **RK-10-EX**

Additional horizontal arm (included with RK-10A)

RK-10-FX

Flexible arm extension

RK-10-VX

Vertical arm extension

**RK-10-PX2** 

X and Y positioning arm