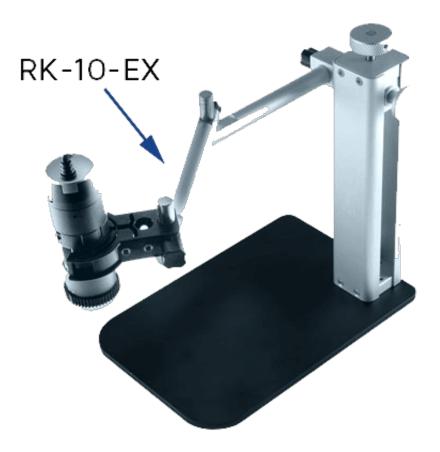

## **RK-10-EX**

Additional horizontal arm (included with RK-10A)

RK-10-FX

Flexible arm extension

RK-10-VX

Vertical arm extension

**RK-10-PX2** 

X and Y positioning arm