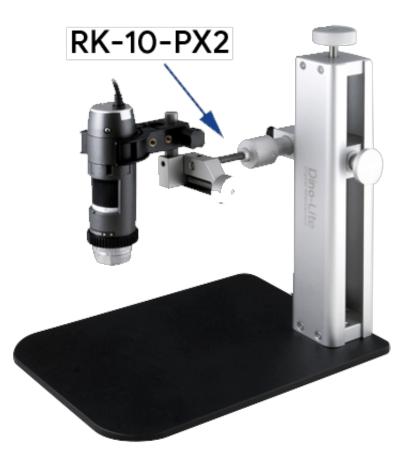

## **RK-10-EX**

Additional horizontal arm (included with RK-10A)

RK-10-FX

Flexible arm extension

RK-10-VX

Vertical arm extension

**RK-10-PX2** 

X and Y positioning arm