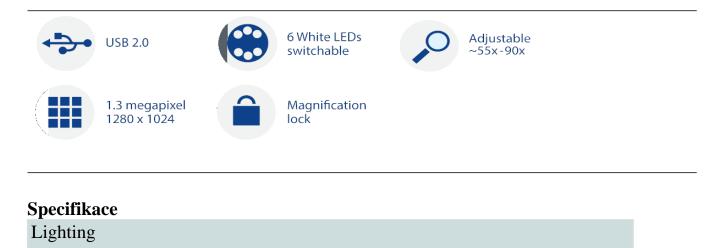

| Light/ LED type         | White                                                                                                |
|-------------------------|------------------------------------------------------------------------------------------------------|
| Number of LEDs          | 6                                                                                                    |
| LED on/off switchable:  | Yes                                                                                                  |
| Infrared filter         | IR cut-filter >650 nm                                                                                |
| Diffuser available      | No                                                                                                   |
| Polarizer               | No                                                                                                   |
| Optics                  |                                                                                                      |
| Magnification           | 55-90x                                                                                               |
| Lens type               | Glass with anti-reflection coating                                                                   |
| Sensor                  |                                                                                                      |
| Sensor type             | CMOS                                                                                                 |
| Resolution              | 1.3 Megapixel (1280x1024)                                                                            |
| Maximum frame rate      | 30 fps                                                                                               |
| Compatibility           | 1                                                                                                    |
| Interface               | USB 2.0                                                                                              |
| Operating system        | Windows 7, 8, 10 & 11, MacOS 10.9 and up                                                             |
| Software                | DinoCapture 2.0 (Windows), DinoXcope (Mac                                                            |
|                         | OS)                                                                                                  |
| Supported image formats | BMP, GIF, PNG, JPG, TIF, RAS, PNM, TGA,                                                              |
| (Windows)               | PCX, MNG, WBMP, JP2, JPC, PGX                                                                        |
| Supported video formats | WMV, FLV, SWF                                                                                        |
| (Windows)               |                                                                                                      |
| Supported image formats | JPEG, PNG                                                                                            |
| (MacOS)                 |                                                                                                      |
| Supported video formats | MOV                                                                                                  |
| (MacOS)                 |                                                                                                      |
| Imaging standards       | DirectShow, UVC                                                                                      |
| Housing                 |                                                                                                      |
| Housing material        | Composite/plastic housing                                                                            |
| Magnification lock      | Yes                                                                                                  |
| Dimensions              | 10.5cm (L) x 3.2cm (D)                                                                               |
| Weight                  | 95 g                                                                                                 |
| Cable length            | 1.8m                                                                                                 |
| Features                |                                                                                                      |
| Special feature         | No                                                                                                   |
| Measurement             | No                                                                                                   |
| Calibration             | No                                                                                                   |
| Microtouch sensor       | Yes                                                                                                  |
| Information             |                                                                                                      |
| Package contents        | Microscope, carry pouch, 10x 2,5 mm specula, 10x 4 mm specula, software CD, user manual, rubber bulb |