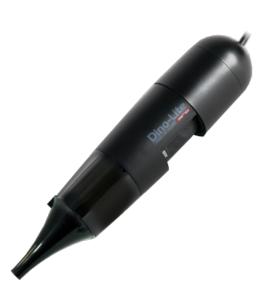

## EarScope Pneumatic (MEDL4EP)

Zna?ka: Dino-Lite Medical Kód produktu: MEDL4EP

## **Popis**

The EarScope Pneumatic (MEDL4EP) is a compact and safe solution for watching the eardrum and the external ear. The MEDL4EP has a 1,3 Megapixel resolution and a magnification of  $55 \sim 90x$ . It comes with a rubber bulb that is squeezed to give a puff of air into the ear canal, which allows the doctor to see how the eardrum moves. This model is delivered with disposable specula of 2,5 and 4 mm (10 each).