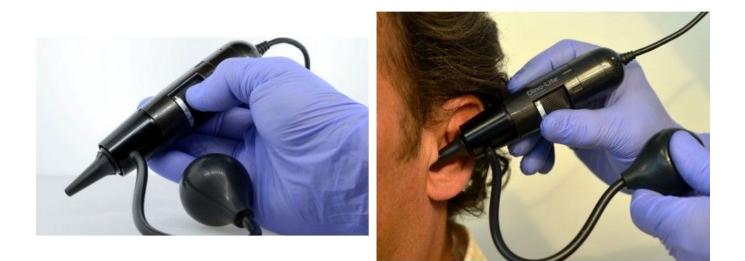

## **Popis**

The EarScope Pneumatic (MEDL4EP) is a compact and safe solution for watching the eardrum and the external ear. The MEDL4EP has a 1,3 Megapixel resolution and a magnification of  $55 \sim 90x$ . It comes with a rubber bulb that is squeezed to give a puff of air into the ear canal, which allows the doctor to see how the eardrum moves. This model is delivered with disposable specula of 2,5 and 4 mm (10 each).