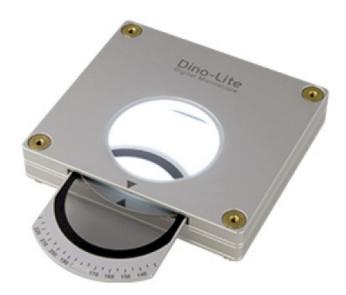

#### **Popis**

Equipped with an adjustable and also a removable polarizer, BL-ZW2 backlight offers parallel to cross-polarization and can transmit plain light by removing the polarizer. BL-ZW2 is designed to image birefringent properties for distinguishing anisotropic from isotropic materials, detecting defects, or examining internal stresses, making it suitable for industry, petrography, and biology applications.

#### **Specifikace**

| Lighting         |                                          |
|------------------|------------------------------------------|
| Polarizer        | Yes (removable)                          |
| Compatibility    |                                          |
| Compatible with: | All Dino-Lite models                     |
| Housing          |                                          |
| Dimensions       | 10 cm (L) x 9 cm (W) x 2 cm (H)          |
| Weight           | 315 g                                    |
| Features         |                                          |
| ESD safe         | No                                       |
| Information      |                                          |
| Package contents | Backlight pack, USB cable, power adapter |