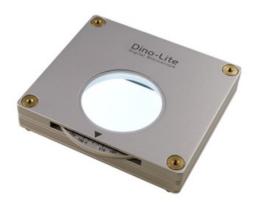

### **Short Description**

Polarized Backlight

#### **Popis**

Equipped with an adjustable and also a removable polarizer, BL-ZW2 backlight offers parallel to cross-polarization and can transmit plain light by removing the polarizer. BL-ZW2 is designed to image birefringent properties for distinguishing anisotropic from isotropic materials, detecting defects, or examining internal stresses, making it suitable for industry, petrography, and biology applications.