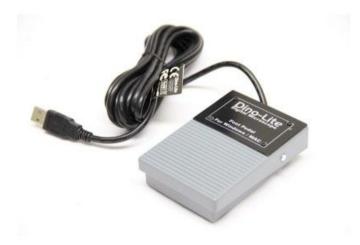

## **Short Description**

Footpedal

#### **Beschreibung**

The SW-F1 allows you to take a picture with a simple step from your foot using the Dino-Lite or Dino-Eye digital microscopy solutions. The foot pedal is only compatible with DinoCapture 2.0 for the PC and DinoXcope for Macintosh computers. No additional software is required, simply plug in the device into your USB port and it is ready to use.