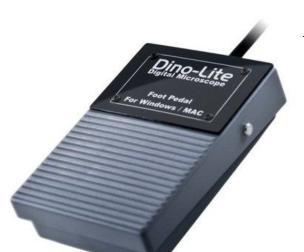

## **Short Description**

Footpedal

#### **Beschreibung**

The SW-F1 allows you to take a picture with a simple step from your foot using the Dino-Lite or Dino-Eye digital microscopy solutions. The foot pedal is only compatible with DinoCapture 2.0 for the PC and DinoXcope for Macintosh computers. No additional software is required, simply plug in the device into your USB port and it is ready to use.