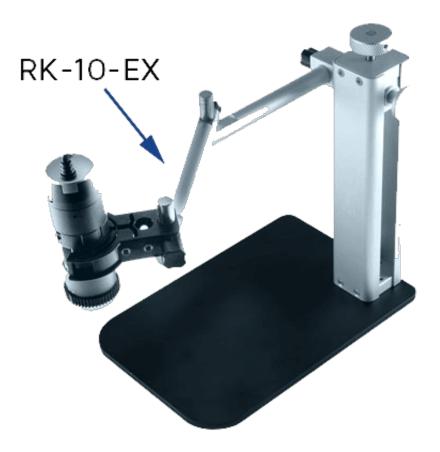

Its adjustable horizontal arm has a 15cm range with 360-degree rotation and with the RK-10-EX arm (included) its effective range can be extended to observe larger objects. Various optional accessories are available for the RK-06A, such as the RK-10-FX flexible arm or the RK-10-PX, XY arm. With these features, the RK-06A is the ideal mid-range stand solution for precise orientation and maximum flexibility.

AVAILABLE EXTENSIONS FOR THE RK-06A STAND

**RK-10-EX** 

Additional horizontal arm (included with RK-10A)

RK-10-FX

Flexible arm extension

RK-10-VX

Vertical arm extension

**RK-10-PX2** 