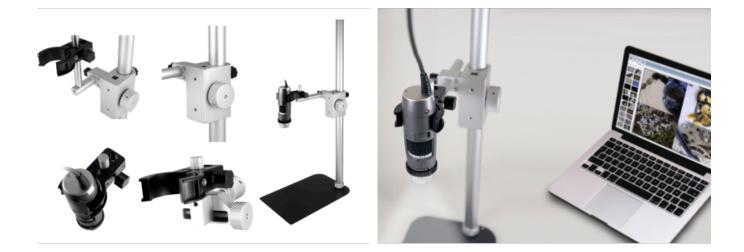

Its adjustable horizontal arm has a 15cm range with 360-degree rotation and with the RK-10-EX arm (included) its effective range can be extended to observe larger objects. Various optional accessories are available for the RK-06A, such as the RK-10-FX flexible arm or the RK-10-PX, XY arm. With these features, the RK-06A is the ideal mid-range stand solution for precise orientation and maximum flexibility.

AVAILABLE EXTENSIONS FOR THE RK-06A STAND

**RK-10-EX** 

Additional horizontal arm (included with RK-10A)

RK-10-FX

Flexible arm extension

RK-10-VX

Vertical arm extension

**RK-10-PX2** 