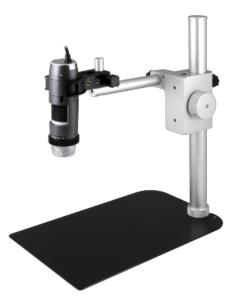

## Beschreibung

The Dino-Lite RK-06A stand is a sturdy and stable mid-range stand solution that can be used with all Dino-Lite digital microscopes. It is constructed of stainless steel and lightweight aluminum and offers precise fine-focus adjustment as well as a quick vertical release function.

Its adjustable horizontal arm has a 15cm range with 360-degree rotation and with the RK-10-EX arm (included) its effective range can be extended to observe larger objects. Various optional accessories are available for the RK-06A, such as the RK-10-FX flexible arm or the RK-10-PX, XY arm. With these features, the RK-06A is the ideal mid-range stand solution for precise orientation and maximum flexibility.

| Information          |                                              |
|----------------------|----------------------------------------------|
| Package contents     | Stand, HD-P1 holder, RK-10-EX horizontal arm |
| Warranty information | 2 years European warranty                    |
| Accessory range:     | Professional stands                          |
| Price range          | €200,00 - €300,00                            |