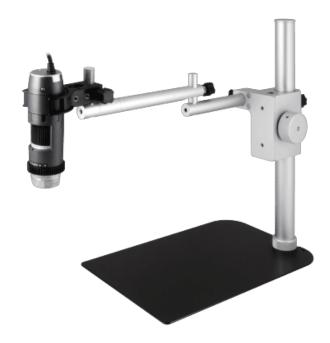

## Beschreibung

The Dino-Lite RK-06A stand is a sturdy and stable mid-range stand solution that can be used with all Dino-Lite digital microscopes. It is constructed of stainless steel and lightweight aluminum and offers precise fine-focus adjustment as well as a quick vertical release function.

Its adjustable horizontal arm has a 15cm range with 360-degree rotation and with the RK-10-EX arm (included) its effective range can be extended to observe larger objects. Various optional accessories are available for the RK-06A, such as the RK-10-FX flexible arm or the RK-10-PX, XY arm. With these features, the RK-06A is the ideal mid-range stand solution for precise orientation and maximum flexibility.

| Information          |                                              |
|----------------------|----------------------------------------------|
| Package contents     | Stand, HD-P1 holder, RK-10-EX horizontal arm |
| Warranty information | 2 years European warranty                    |
| Accessory range:     | Professional stands                          |
| Price range          | €200,00 - €300,00                            |