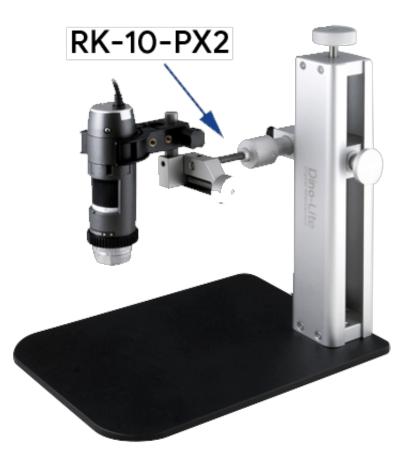

AVAILABLE EXTENSIONS FOR THE RK-06A STAND

**RK-10-EX** 

Additional horizontal arm (included with RK-10A)

RK-10-FX

Flexible arm extension

RK-10-VX

Vertical arm extension

**RK-10-PX2** 

X and Y positioning arm

| Spezifikation    |                                   |
|------------------|-----------------------------------|
| Compatibility    |                                   |
| Compatible with: | All Dino-Lite models              |
| Housing          |                                   |
| Dimensions       | 22 cm (L) x 15 cm (W) x 27 cm (H) |
| Weight           | 1060 g                            |
| Features         |                                   |
| ESD safe         | No                                |