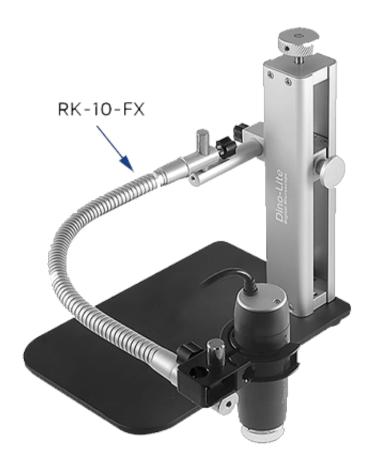

Its adjustable horizontal arm has a 15cm range with 360-degree rotation and with the RK-10-EX arm (included) its effective range can be extended to observe larger objects. Various optional accessories are available for the RK-06A, such as the RK-10-FX flexible arm or the RK-10-PX, XY arm. With these features, the RK-06A is the ideal mid-range stand solution for precise orientation and maximum flexibility.

AVAILABLE EXTENSIONS FOR THE RK-06A STAND

**RK-10-EX** 

Additional horizontal arm (included with RK-10A)

RK-10-FX

Flexible arm extension

RK-10-VX

Vertical arm extension

**RK-10-PX2** 