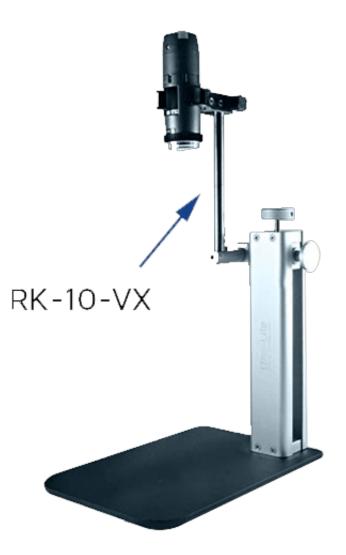

AVAILABLE EXTENSIONS FOR THE RK-06A STAND

**RK-10-EX** 

Additional horizontal arm (included with RK-10A)

RK-10-FX

Flexible arm extension

RK-10-VX

Vertical arm extension

**RK-10-PX2** 