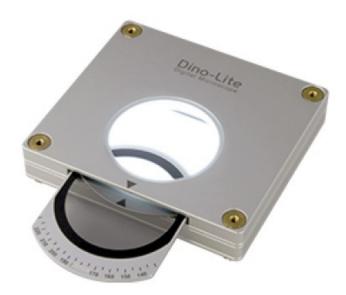

#### **Beschreibung**

Equipped with an adjustable and also a removable polarizer, BL-ZW2 backlight offers parallel to cross-polarization and can transmit plain light by removing the polarizer. BL-ZW2 is designed to image birefringent properties for distinguishing anisotropic from isotropic materials, detecting defects, or examining internal stresses, making it suitable for industry, petrography, and biology applications.