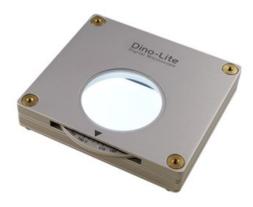

#### **Short Description**

Polarized Backlight

#### **Beschreibung**

Equipped with an adjustable and also a removable polarizer, BL-ZW2 backlight offers parallel to cross-polarization and can transmit plain light by removing the polarizer. BL-ZW2 is designed to image birefringent properties for distinguishing anisotropic from isotropic materials, detecting defects, or examining internal stresses, making it suitable for industry, petrography, and biology applications.