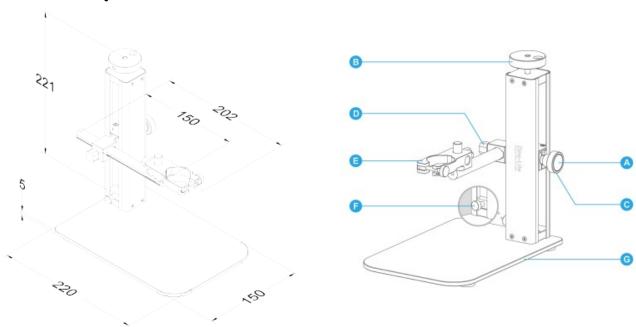

## Spezifikation

| 226 mm (H) x 150 mm (D) x 220 mm (L) |
|--------------------------------------|
| 226 mm (H) x 150 mm (D) x 220 mm (L) |
| Approx. 1050 g                       |
| Approx. 1900 g                       |
|                                      |
| Yes                                  |
|                                      |