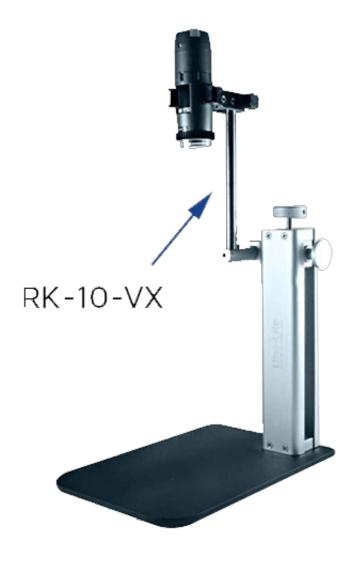

one: - Email:

## RK-10F / RK-10FS

Marke:

**Artikelnummer:** RK-10F / RK-10FS



#### **Short Description**

Quick Release Button Fine-Focus Knob Anti-Backlash Lock Arm Screw HD-M2A

#### **Beschreibung**

The RK-10F is an upgraded version of the RK-10, featuring an improved quick release button with an anti-backlash mechanism that enhances its ability to make precise focus adjustments, ensuring smoother and more responsive operation.

The RK-10FS incorporates a heavier antistatic baseplate that suppresses external vibrations, making it an optimal choice for stable operation under high-magnification inspections.

**AVAILABLE EXTENSIONS FOR THE RK-10A STAND** 

**RK-10-EX** 



Additional horizontal arm (included with RK-10A)

### **RK-10-FX**



Flexible arm extension

### **RK-10-VX**



Vertical arm extension

#### **RK-10-PX2**



# X and Y positioning arm

## Spezifikation

| 226 mm (H) x 150 mm (D) x 220 mm (L) |
|--------------------------------------|
| 226 mm (H) x 150 mm (D) x 220 mm (L) |
| Approx. 1050 g                       |
| Approx. 1900 g                       |
|                                      |
| Yes                                  |
|                                      |

| Information          |                                              |
|----------------------|----------------------------------------------|
| Package contents     | Stand, HD-P1 holder, RK-10-EX horizontal arm |
| Warranty information | 2 years European warranty                    |
| Accessory range:     | Professional stands                          |
| Price range