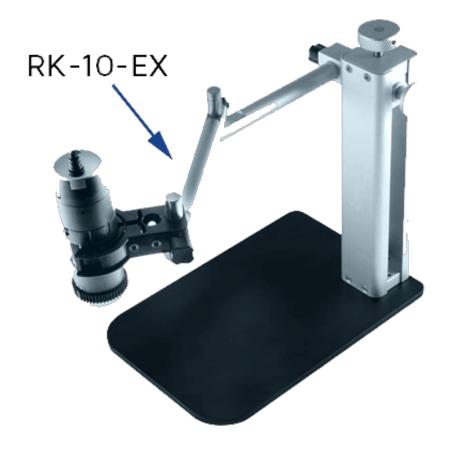

Dino-Lite Europe - Phone: - Email:

## RK-10F / RK-10FS

Marke:

**Artikelnummer:** RK-10F / RK-10FS



#### **Short Description**

Quick Release Button Fine-Focus Knob Anti-Backlash Lock Arm Screw HD-M2A

#### **Beschreibung**

The RK-10F is an upgraded version of the RK-10, featuring an improved quick release button with an anti-backlash mechanism that enhances its ability to make precise focus adjustments, ensuring smoother and more responsive operation.

The RK-10FS incorporates a heavier antistatic baseplate that suppresses external vibrations, making it an optimal choice for stable operation under high-magnification inspections.

**AVAILABLE EXTENSIONS FOR THE RK-10A STAND** 

**RK-10-EX** 



Additional horizontal arm (included with RK-10A)

### **RK-10-FX**



Flexible arm extension

### **RK-10-VX**



Vertical arm extension

#### **RK-10-PX2**



# X and Y positioning arm

## Spezifikation

| 226 mm (H) x 150 mm (D) x 220 mm (L) |
|--------------------------------------|
| 226 mm (H) x 150 mm (D) x 220 mm (L) |
| Approx. 1050 g                       |
| Approx. 1900 g                       |
|                                      |
| Yes                                  |
|                                      |

| Information          |                                              |
|----------------------|----------------------------------------------|
| Package contents     | Stand, HD-P1 holder, RK-10-EX horizontal arm |
| Warranty information | 2 years European warran