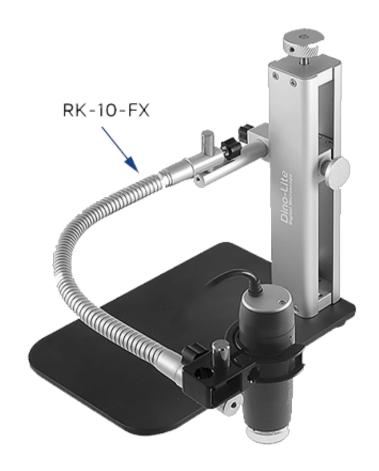

Dino-Lite Europe - Phone: - Email:

## RK-10F / RK-10FS

Marke:

**Artikelnummer:** RK-10F / RK-10FS



#### **Short Description**

Quick Release Button Fine-Focus Knob Anti-Backlash Lock Arm Screw HD-M2A

#### **Beschreibung**

The RK-10F is an upgraded version of the RK-10, featuring an improved quick release button with an anti-backlash mechanism that enhances its ability to make precise focus adjustments, ensuring smoother and more responsive operation.

The RK-10FS incorporates a heavier antistatic baseplate that suppresses external vibrations, making it an optimal choice for stable operation under high-magnification inspections.

**AVAILABLE EXTENSIONS FOR THE RK-10A STAND** 

**RK-10-EX** 



Additional horizontal arm (included with RK-10A)

### **RK-10-FX**



Flexible arm extension

### **RK-10-VX**



Vertical arm extension

#### **RK-10-PX2**



# X and Y positioning arm

## Spezifikation

| 226 mm (H) x 150 mm (D) x 220 mm (L) |
|--------------------------------------|
| 226 mm (H) x 150 mm (D) x 220 mm (L) |
| Approx. 1050 g                       |
| Approx. 1900 g                       |
|                                      |
| Yes                                  |
|                                      |

| Information          |                                              |
|----------------------|----------------------------------------------|
| Package contents     | Stand, HD-P1 holder, RK-10-EX horizontal arm |
| Warranty information | 2 years European warranty                    |
| Accessory range:     | Professional stands