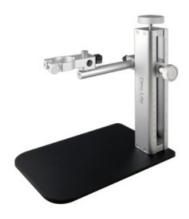

#### **Short Description**

Quick Release Button Fine-Focus Knob Anti-Backlash Lock Arm Screw HD-M2A

#### **Beschreibung**

The RK-10F is an upgraded version of the RK-10, featuring an improved quick release button with an anti-backlash mechanism that enhances its ability to make precise focus adjustments, ensuring smoother and more responsive operation.

The RK-10FS incorporates a heavier antistatic baseplate that suppresses external vibrations, making it an optimal choice for stable operation under high-magnification inspections.

**AVAILABLE EXTENSIONS FOR THE RK-10A STAND** 