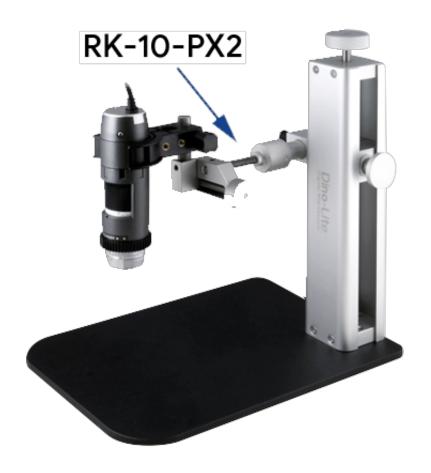

Artikelnummer:** RK-10F / RK-10FS



#### **Short Description**

Quick Release Button Fine-Focus Knob Anti-Backlash Lock Arm Screw HD-M2A

#### **Beschreibung**

The RK-10F is an upgraded version of the RK-10, featuring an improved quick release button with an anti-backlash mechanism that enhances its ability to make precise focus adjustments, ensuring smoother and more responsive operation.

The RK-10FS incorporates a heavier antistatic baseplate that suppresses external vibrations, making it an optimal choice for stable operation under high-magnification inspections.

**AVAILABLE EXTENSIONS FOR THE RK-10A STAND** 

**RK-10-EX** 



Additional horizontal arm (included with RK-10A)

### **RK-10-FX**



Flexible arm extension

### **RK-10-VX**



Vertical arm extension

#### **RK-10-PX2**



# X and Y positioning arm

## Spezifikation

| 226 mm (H) x 150 mm (D) x 220 mm (L) |
|--------------------------------------|
| 226 mm (H) x 150 mm (D) x 220 mm (L) |
| Approx. 1050 g                       |
| Approx. 1900 g                       |
|                                      |
| Yes                                  |
|                                      |

| Information          |                                              |
|----------------------|----------------------------------------------|
| Package contents     | Stand, HD-P1 holder, RK-10-EX horizontal arm |
| Warranty information | 2 years European warranty                    |
| Accessory range:     | Professional stands                          |
| Price range          | €300,00 - €450,00