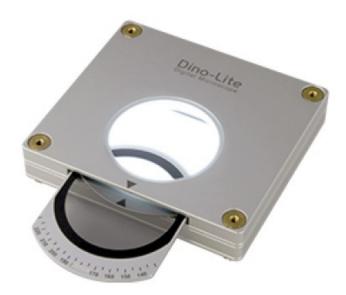

#### **Description**

Equipped with an adjustable and also a removable polarizer, BL-ZW2 backlight offers parallel to cross-polarization and can transmit plain light by removing the polarizer. BL-ZW2 is designed to image birefringent properties for distinguishing anisotropic from isotropic materials, detecting defects, or examining internal stresses, making it suitable for industry, petrography, and biology applications.

#### **Specification**

| _                |                                          |
|------------------|------------------------------------------|
| Lighting         |                                          |
| Polarizer        | Yes (removable)                          |
| Compatibility    |                                          |
| Compatible with: | All Dino-Lite models                     |
| Housing          |                                          |
| Dimensions       | 10 cm (L) x 9 cm (W) x 2 cm (H)          |
| Weight           | 315 g                                    |
| Features         |                                          |
| ESD safe         | No                                       |
| Information      |                                          |
| Package contents | Backlight pack, USB cable, power adapter |
|                  |                                          |