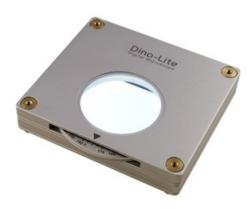

### **Short Description**

Polarized Backlight

#### **Description**

Equipped with an adjustable and also a removable polarizer, BL-ZW2 backlight offers parallel to cross-polarization and can transmit plain light by removing the polarizer. BL-ZW2 is designed to image birefringent properties for distinguishing anisotropic from isotropic materials, detecting defects, or examining internal stresses, making it suitable for industry, petrography, and biology applications.