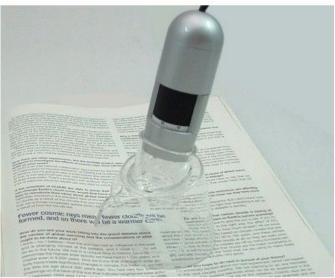

Ideal for collectors, hobbyists, graphic artists a well as at home or in the classroom. The Dino-Lite digital microscopes simply slides into the base or one of the adapters. The clear acrylic base design allows easy accessibility of tools and light to the observed object.