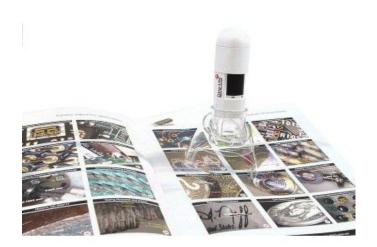

Ideal for collectors, hobbyists, graphic artists a well as at home or in the classroom. The Dino-Lite digital microscopes simply slides into the base or one of the adapters. The clear acrylic base design allows easy accessibility of tools and light to the observed object.