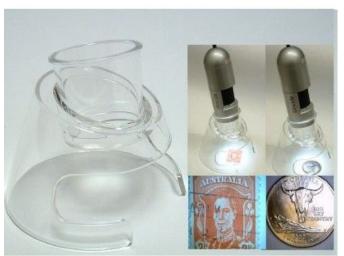

#### Descripción

Variable view range caddy with two variable view range adapters, transparent. The MS12C is not compatible with polarizer models or models in the AD Pro 2 range. The MS12C consists of a base unit with two insert adapters providing three "hands free" fixed working distance and magnification options.

Ideal for collectors, hobbyists, graphic artists a well as at home or in the classroom. The Dino-Lite digital microscopes simply slides into the base or one of the adapters. The clear acrylic base design allows easy accessibility of tools and light to the observed object.