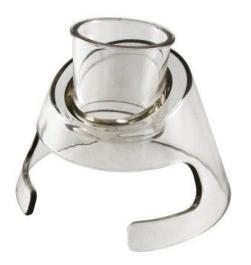

## **Short Description**

Transparent holder

#### Descripción

Variable view range caddy with two variable view range adapters, transparent. The MS12C is not compatible with polarizer models or models in the AD Pro 2 range. The MS12C consists of a base unit with two insert adapters providing three "hands free" fixed working distance and magnification options.