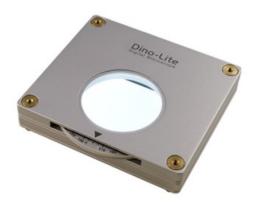

### **Short Description**

Polarized Backlight

#### Descripción

Equipped with an adjustable and also a removable polarizer, BL-ZW2 backlight offers parallel to cross-polarization and can transmit plain light by removing the polarizer. BL-ZW2 is designed to image birefringent properties for distinguishing anisotropic from isotropic materials, detecting defects, or examining internal stresses, making it suitable for industry, petrography, and biology applications.