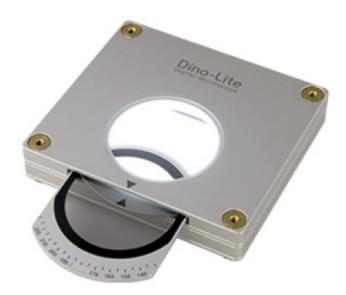

#### Descripción

Equipped with an adjustable and also a removable polarizer, BL-ZW2 backlight offers parallel to cross-polarization and can transmit plain light by removing the polarizer. BL-ZW2 is designed to image birefringent properties for distinguishing anisotropic from isotropic materials, detecting defects, or examining internal stresses, making it suitable for industry, petrography, and biology applications.