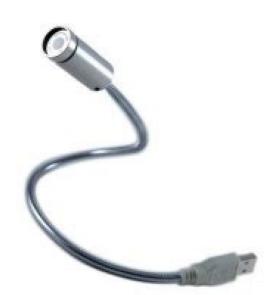

## SL-ZW1

Marca: Dino-Lite Código del producto: SL-ZW1

**Short Description**Polarized Sidelight

## Descripción

The SL-ZW1 is a polarized USB powered gooseneck light with the ability for the polarization to be adjusted by a simple rotation on the accessory itself. To take advantage of the polarizing light, the accessory is ideally suited to work with Dino-Lite models that have the polarization filter.