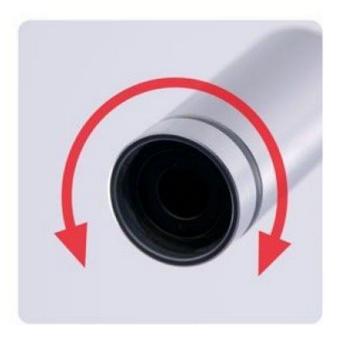

## Descripción

The SL-ZW1 is a polarized USB powered gooseneck light with the ability for the polarization to be adjusted by a simple rotation on the accessory itself. To take advantage of the polarizing light, the accessory is ideally suited to work with Dino-Lite models that have the polarization filter.