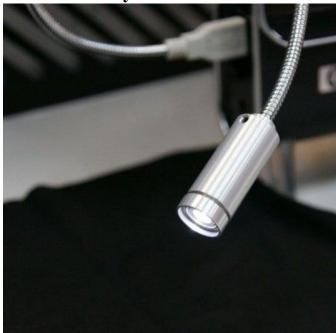

## Descripción

The SL-ZW1 is a polarized USB powered gooseneck light with the ability for the polarization to be adjusted by a simple rotation on the accessory itself. To take advantage of the polarizing light, the accessory is ideally suited to work with Dino-Lite models that have the polarization filter.