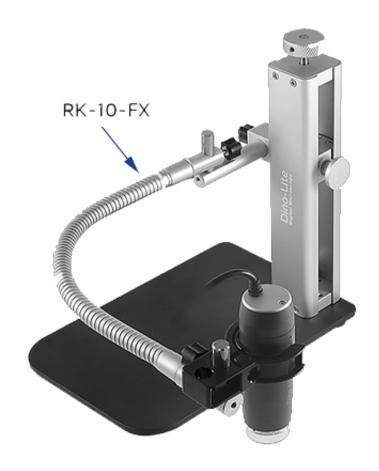

Dino-Lite Europe - Phone: - Email:

## RK-10F / RK-10FS

Marca:

Código del producto: RK-10F / RK-10FS



#### **Short Description**

Quick Release Button Fine-Focus Knob Anti-Backlash Lock Arm Screw HD-M2A

#### Descripción

The RK-10F is an upgraded version of the RK-10, featuring an improved quick release button with an anti-backlash mechanism that enhances its ability to make precise focus adjustments, ensuring smoother and more responsive operation.

The RK-10FS incorporates a heavier antistatic baseplate that suppresses external vibrations, making it an optimal choice for stable operation under high-magnification inspections.

**AVAILABLE EXTENSIONS FOR THE RK-10A STAND** 

**RK-10-EX** 



Additional horizontal arm (included with RK-10A)

#### **RK-10-FX**



Flexible arm extension

#### **RK-10-VX**



Vertical arm extension

#### **RK-10-PX2**



# X and Y positioning arm

## Especificación

| Housing    |                                      |
|------------|--------------------------------------|
| Dimensions | 226 mm (H) x 150 mm (D) x 220 mm (L) |
| Dimensions | 226 mm (H) x 150 mm (D) x 220 mm (L) |
| Weight     | Approx. 1050 g                       |
| Weight     | Approx. 1900 g                       |
| Features   |                                      |
| ESD safe   | Yes                                  |

| Information          |                                              |
|----------------------|----------------------------------------------|
| Package contents     | Stand, HD-P1 holder, RK-10-EX horizontal arm |
| Warranty i