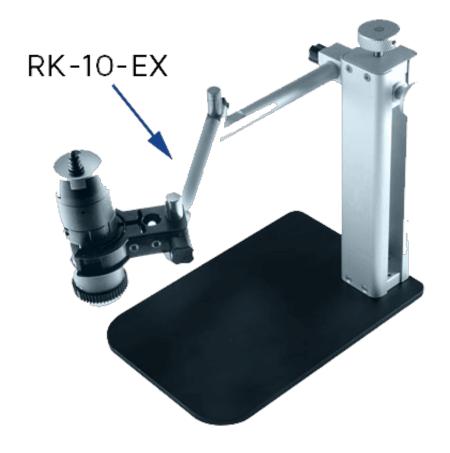

Dino-Lite Europe - Phone: - Email:

## RK-10F / RK-10FS

Marca:

Código del producto: RK-10F / RK-10FS



#### **Short Description**

Quick Release Button Fine-Focus Knob Anti-Backlash Lock Arm Screw HD-M2A

#### Descripción

The RK-10F is an upgraded version of the RK-10, featuring an improved quick release button with an anti-backlash mechanism that enhances its ability to make precise focus adjustments, ensuring smoother and more responsive operation.

The RK-10FS incorporates a heavier antistatic baseplate that suppresses external vibrations, making it an optimal choice for stable operation under high-magnification inspections.

**AVAILABLE EXTENSIONS FOR THE RK-10A STAND** 

**RK-10-EX** 



Additional horizontal arm (included with RK-10A)

#### **RK-10-FX**



Flexible arm extension

#### **RK-10-VX**



Vertical arm extension

#### **RK-10-PX2**



# X and Y positioning arm

## Especificación

| Housing    |                                      |
|------------|--------------------------------------|
| Dimensions | 226 mm (H) x 150 mm (D) x 220 mm (L) |
| Dimensions | 226 mm (H) x 150 mm (D) x 220 mm (L) |
| Weight     | Approx. 1050 g                       |
| Weight     | Approx. 1900 g                       |
| Features   |                                      |
| ESD safe   | Yes                                  |

| Information          |                                              |
|----------------------|----------------------------------------------|
| Package con