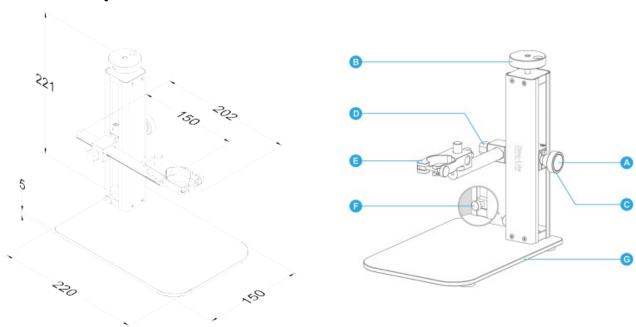

## Especificación

| Housing    |                                      |
|------------|--------------------------------------|
| Dimensions | 226 mm (H) x 150 mm (D) x 220 mm (L) |
| Dimensions | 226 mm (H) x 150 mm (D) x 220 mm (L) |
| Weight     | Approx. 1050 g                       |
| Weight     | Approx. 1900 g                       |
| Features   |                                      |
| ESD safe   | Yes                                  |