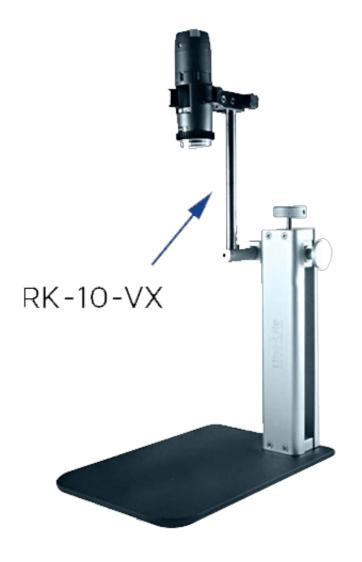

hone: - Email:

## RK-10F / RK-10FS

Marca:

Código del producto: RK-10F / RK-10FS



#### **Short Description**

Quick Release Button Fine-Focus Knob Anti-Backlash Lock Arm Screw HD-M2A

#### Descripción

The RK-10F is an upgraded version of the RK-10, featuring an improved quick release button with an anti-backlash mechanism that enhances its ability to make precise focus adjustments, ensuring smoother and more responsive operation.

The RK-10FS incorporates a heavier antistatic baseplate that suppresses external vibrations, making it an optimal choice for stable operation under high-magnification inspections.

**AVAILABLE EXTENSIONS FOR THE RK-10A STAND** 

**RK-10-EX** 



Additional horizontal arm (included with RK-10A)

#### **RK-10-FX**



Flexible arm extension

#### **RK-10-VX**



Vertical arm extension

#### **RK-10-PX2**



# X and Y positioning arm

## Especificación

| Housing    |                                      |
|------------|--------------------------------------|
| Dimensions | 226 mm (H) x 150 mm (D) x 220 mm (L) |
| Dimensions | 226 mm (H) x 150 mm (D) x 220 mm (L) |
| Weight     | Approx. 1050 g                       |
| Weight     | Approx. 1900 g                       |
| Features   |                                      |
| ESD safe   | Yes                                  |

| Information          |                                              |
|----------------------|----------------------------------------------|
| Package contents     | Stand, HD-P1 holder, RK-10-EX horizontal arm |
| Warranty information | 2 years European warranty