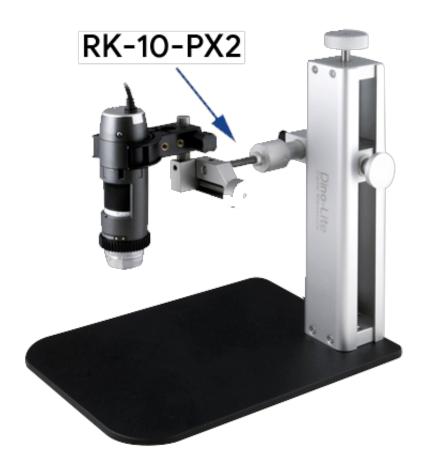

ódigo del producto: RK-10F / RK-10FS



#### **Short Description**

Quick Release Button Fine-Focus Knob Anti-Backlash Lock Arm Screw HD-M2A

#### Descripción

The RK-10F is an upgraded version of the RK-10, featuring an improved quick release button with an anti-backlash mechanism that enhances its ability to make precise focus adjustments, ensuring smoother and more responsive operation.

The RK-10FS incorporates a heavier antistatic baseplate that suppresses external vibrations, making it an optimal choice for stable operation under high-magnification inspections.

**AVAILABLE EXTENSIONS FOR THE RK-10A STAND** 

**RK-10-EX** 



Additional horizontal arm (included with RK-10A)

#### **RK-10-FX**



Flexible arm extension

#### **RK-10-VX**



Vertical arm extension

#### **RK-10-PX2**



# X and Y positioning arm

## Especificación

| Housing    |                                      |
|------------|--------------------------------------|
| Dimensions | 226 mm (H) x 150 mm (D) x 220 mm (L) |
| Dimensions | 226 mm (H) x 150 mm (D) x 220 mm (L) |
| Weight     | Approx. 1050 g                       |
| Weight     | Approx. 1900 g                       |
| Features   |                                      |
| ESD safe   | Yes                                  |

| Information          |                                              |
|----------------------|----------------------------------------------|
| Package contents     | Stand, HD-P1 holder, RK-10-EX horizontal arm |
| Warranty information | 2 years European warranty                    |
| Accessory range:     | Profes