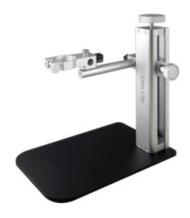

## RK-10F / RK-10FS

Marca:

Código del producto: RK-10F / RK-10FS

#### Descripción

The RK-10F is an upgraded version of the RK-10, featuring an improved quick release button with an anti-backlash mechanism that enhances its ability to make precise focus adjustments, ensuring smoother and more responsive operation.

The RK-10FS incorporates a heavier antistatic baseplate that suppresses external vibrations, making it an optimal choice for stable operation under high-magnification inspections.

**AVAILABLE EXTENSIONS FOR THE RK-10A STAND** 