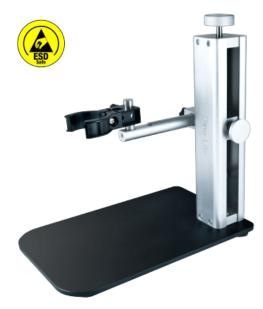

### **RK-10A**

Marque: Code produit: RK-10A

**Courte description** 

High precision stand with quick release

#### **Description**

The Dino-Lite RK-10A is a sturdy and stable high-end stand solution that can be used with all the professional Dino-Lite models. It is constructed of resilient stainless steel and lightweight aluminum and offers a very precise fine-focus adjustment as well as a quick release function.

The quick release button allows for fast and convenient vertical movement and the fine-focus adjustment knob is especially useful at high magnification. This model also includes an adjustable safety stop to prevent the microscope from touching the specimen. Its adjustable horizontal arm has a 15cm range with 360-degree rotation and the additional arm (RK-10-EX included) increases its effective range to observe larger objects. With these features, the RK-10A is the ideal accessory for precise orientation and positioning for maximum productivity and ease of use in a wide range of environments including industrial, scientific and laboratory settings.