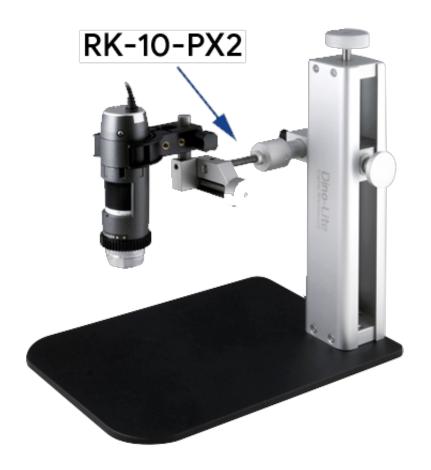

focus adjustment knob is especially useful at high magnification. This model also includes an adjustable safety stop to prevent the microscope from touching the specimen. Its adjustable horizontal arm has a 15cm range with 360-degree rotation and the additional arm (RK-10-EX included) increases its effective range to observe larger objects. With these features, the RK-10A is the ideal accessory for precise orientation and positioning for maximum productivity and ease of use in a wide range of environments including industrial, scientific and laboratory settings.

#### <u>AVAILABLE EXTENSIONS FOR THE RK-10A STAND</u>

**RK-10-EX** 



Additional horizontal arm (included with RK-10A)

### **RK-10-FX**



Flexible arm extension

### **RK-10-VX**



Vertical arm extension

#### **RK-10-PX2**



# X and Y positioning arm

# Spécification

| All Dino-Lite models           |
|--------------------------------|
|                                |
| 15cm (W) x 22cm (L) x 23cm (H) |
| 1.10 kg                        |
|                                |
| Yes                            |
|                                |

| Information          |                                              |
|----------------------|----------------------------------------------|
| Package contents     | Stand, HD-P1 holder, RK-10-EX horizontal arm |
| Warranty information | 2 years European warranty                    |
| Accessory range:     | Professional stands                          |
| Price range          | €300,00 - €450,00                            |

## Galerie du produit