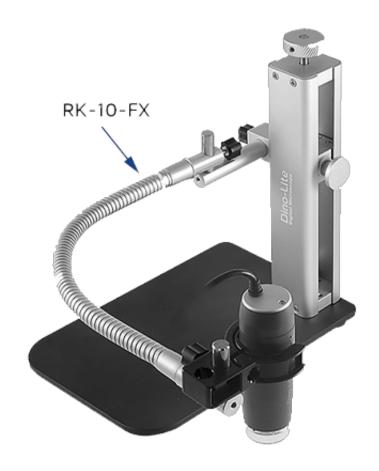

.

The quick release button allows for fast and convenient vertical movement and the fine-focus adjustment knob is especially useful at high magnification. This model also includes an adjustable safety stop to prevent the microscope from touching the specimen. Its adjustable horizontal arm has a 15cm range with 360-degree rotation and the additional arm (RK-10-EX included) increases its effective range to observe larger objects. With these features, the RK-10A is the ideal accessory for precise orientation and positioning for maximum productivity and ease of use in a wide range of environments including industrial, scientific and laboratory settings.

#### <u>AVAILABLE EXTENSIONS FOR THE RK-10A STAND</u>

**RK-10-EX** 



Additional horizontal arm (included with RK-10A)

### **RK-10-FX**



Flexible arm extension

### **RK-10-VX**



Vertical arm extension

#### **RK-10-PX2**



# X and Y positioning arm

# Spécification

| All Dino-Lite models           |
|--------------------------------|
|                                |
| 15cm (W) x 22cm (L) x 23cm (H) |
| 1.10 kg                        |
|                                |
| Yes                            |
|                                |

| Information          |                                              |
|----------------------|----------------------------------------------|
| Package contents     | Stand, HD-P1 holder, RK-10-EX horizontal arm |
| Warranty information | 2 years European warranty                    |
| Accessory range:     | Professional stands                          |
| Price range