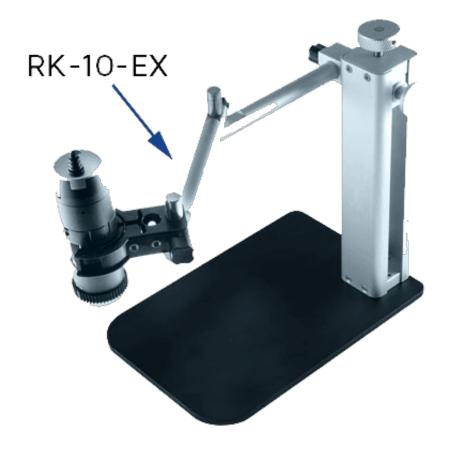

#### <u>AVAILABLE EXTENSIONS FOR THE RK-10A STAND</u>

**RK-10-EX** 

Additional horizontal arm (included with RK-10A)

The quick release button allows for fast and convenient vertical movement and the fine-focus adjustment knob is especially useful at high magnification. This model also includes an adjustable safety stop to prevent the microscope from touching the specimen. Its adjustable horizontal arm has a 15cm range with 360-degree rotation and the additional arm (RK-10-EX included) increases its effective range to observe larger objects. With these features, the RK-10A is the ideal accessory for precise orientation and positioning for maximum productivity and ease of use in a wide range of environments including industrial, scientific and laboratory settings.