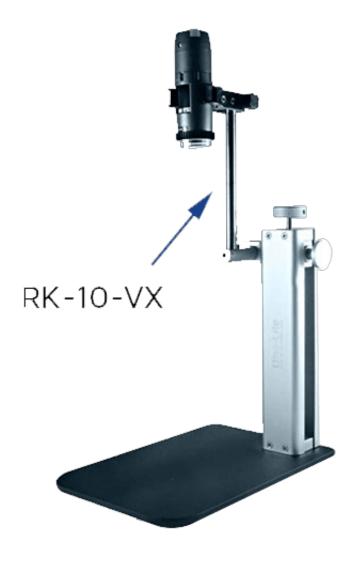

and convenient vertical movement and the fine-focus adjustment knob is especially useful at high magnification. This model also includes an adjustable safety stop to prevent the microscope from touching the specimen. Its adjustable horizontal arm has a 15cm range with 360-degree rotation and the additional arm (RK-10-EX included) increases its effective range to observe larger objects. With these features, the RK-10A is the ideal accessory for precise orientation and positioning for maximum productivity and ease of use in a wide range of environments including industrial, scientific and laboratory settings.

#### <u>AVAILABLE EXTENSIONS FOR THE RK-10A STAND</u>

**RK-10-EX** 



Additional horizontal arm (included with RK-10A)

### **RK-10-FX**



Flexible arm extension

### **RK-10-VX**



Vertical arm extension

#### **RK-10-PX2**



# X and Y positioning arm

# Spécification

| All Dino-Lite models           |
|--------------------------------|
|                                |
| 15cm (W) x 22cm (L) x 23cm (H) |
| 1.10 kg                        |
|                                |
| Yes                            |
|                                |

| Information          |                                              |
|----------------------|----------------------------------------------|
| Package contents     | Stand, HD-P1 holder, RK-10-EX horizontal arm |
| Warranty information | 2 years European warranty                    |
| Accessory range:     | Professional stands                          |
| Price range          | €300,00 - €450,00