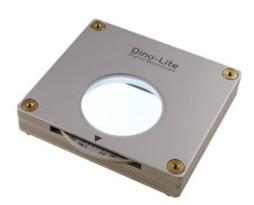

## Descrizione

Equipped with an adjustable and also a removable polarizer, BL-ZW2 backlight offers parallel to cross-polarization and can transmit plain light by removing the polarizer. BL-ZW2 is designed to image birefringent properties for distinguishing anisotropic from isotropic materials, detecting defects, or examining internal stresses, making it suitable for industry, petrography, and biology applications.

| Specifiche       |                                          |
|------------------|------------------------------------------|
| Lighting         |                                          |
| Polarizer        | Yes (removable)                          |
| Compatibility    |                                          |
| Compatible with: | All Dino-Lite models                     |
| Housing          |                                          |
| Dimensions       | 10 cm (L) x 9 cm (W) x 2 cm (H)          |
| Weight           | 315 g                                    |
| Features         |                                          |
| ESD safe         | No                                       |
| Information      |                                          |
| Package contents | Backlight pack, USB cable, power adapter |