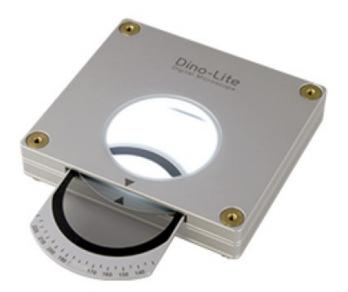

## Descrizione

Equipped with an adjustable and also a removable polarizer, BL-ZW2 backlight offers parallel to cross-polarization and can transmit plain light by removing the polarizer. BL-ZW2 is designed to image birefringent properties for distinguishing anisotropic from isotropic materials, detecting defects, or examining internal stresses, making it suitable for industry, petrography, and biology applications.

| Specifiche       |                                          |
|------------------|------------------------------------------|
| Lighting         |                                          |
| Polarizer        | Yes (removable)                          |
| Compatibility    |                                          |
| Compatible with: | All Dino-Lite models                     |
| Housing          |                                          |
| Dimensions       | 10 cm (L) x 9 cm (W) x 2 cm (H)          |
| Weight           | 315 g                                    |
| Features         |                                          |
| ESD safe         | No                                       |
| Information      |                                          |
| Package contents | Backlight pack, USB cable, power adapter |