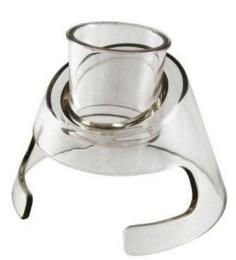

## Omschrijving

Variable view range caddy with two variable view range adapters, transparent. The MS12C is not compatible with polarizer models or models in the AD Pro 2 range. The MS12C consists of a base unit with two insert adapters providing three "hands free" fixed working distance and magnification options.

Ideal for collectors, hobbyists, graphic artists a well as at home or in the classroom. The Dino-Lite digital microscopes simply slides into the base or one of the adapters. The clear acrylic base design allows easy accessibility of tools and light to the observed object.