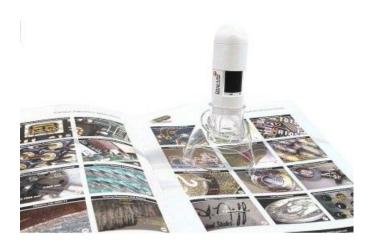

## Omschrijving

Variable view range caddy with two variable view range adapters, transparent. The MS12C is not compatible with polarizer models or models in the AD Pro 2 range. The MS12C consists of a base unit with two insert adapters providing three "hands free" fixed working distance and magnification options.

Ideal for collectors, hobbyists, graphic artists a well as at home or in the classroom. The Dino-Lite digital microscopes simply slides into the base or one of the adapters. The clear acrylic base design allows easy accessibility of tools and light to the observed object.