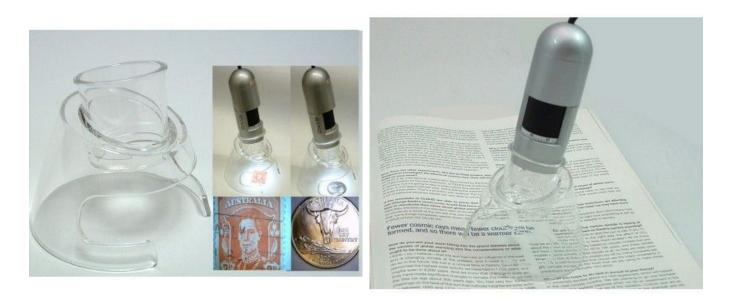

## Omschrijving

Variable view range caddy with two variable view range adapters, transparent. The MS12C is not compatible with polarizer models or models in the AD Pro 2 range. The MS12C consists of a base unit with two insert adapters providing three "hands free" fixed working distance and magnification options.

Ideal for collectors, hobbyists, graphic artists a well as at home or in the classroom. The Dino-Lite digital microscopes simply slides into the base or one of the adapters. The clear acrylic base design allows easy accessibility of tools and light to the observed object.