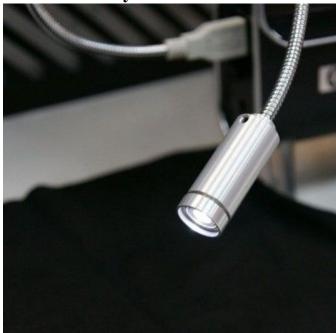

## Aç?klama

The SL-ZW1 is a polarized USB powered gooseneck light with the ability for the polarization to be adjusted by a simple rotation on the accessory itself. To take advantage of the polarizing light, the accessory is ideally suited to work with Dino-Lite models that have the polarization filter.