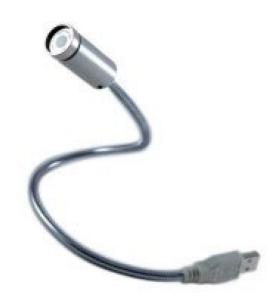

## SL-ZW1

Marka: Dino-Lite Ürün Kodu: SL-ZW1

**Short Description**Polarized Sidelight

## Aç?klama

The SL-ZW1 is a polarized USB powered gooseneck light with the ability for the polarization to be adjusted by a simple rotation on the accessory itself. To take advantage of the polarizing light, the accessory is ideally suited to work with Dino-Lite models that have the polarization filter.