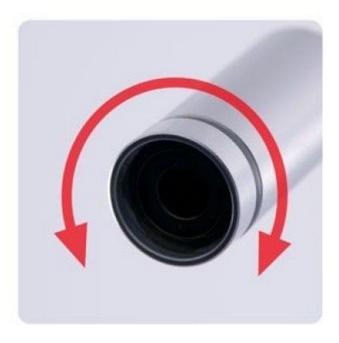

## Aç?klama

The SL-ZW1 is a polarized USB powered gooseneck light with the ability for the polarization to be adjusted by a simple rotation on the accessory itself. To take advantage of the polarizing light, the accessory is ideally suited to work with Dino-Lite models that have the polarization filter.