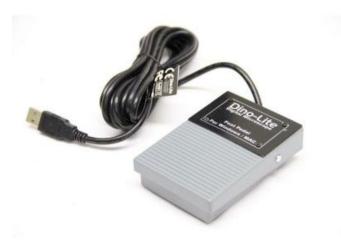

## SW-F1

Marka: Dino-Lite Ürün Kodu: SW-F1

**Short Description** Footpedal

## Aç?klama

The SW-F1 allows you to take a picture with a simple step from your foot using the Dino-Lite or Dino-Eye digital microscopy solutions. The foot pedal is only compatible with DinoCapture 2.0 for the PC and DinoXcope for Macintosh computers. No additional software is required, simply plug in the device into your USB port and it is ready to use.