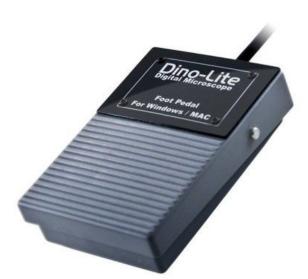

## SW-F1

Marka: Dino-Lite Ürün Kodu: SW-F1

**Short Description** Footpedal

## Aç?klama

The SW-F1 allows you to take a picture with a simple step from your foot using the Dino-Lite or Dino-Eye digital microscopy solutions. The foot pedal is only compatible with DinoCapture 2.0 for the PC and DinoXcope for Macintosh computers. No additional software is required, simply plug in the device into your USB port and it is ready to use.