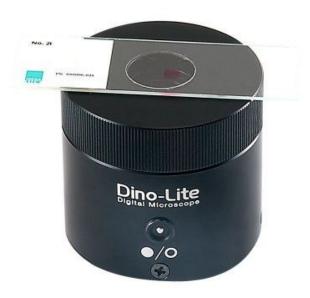

### **Short Description**

Brightfield/ Darkfield Backlight illuminator

### Aç?klama

The Dino-Lite backlight stage BL-CDW allows two different types of lighting: brightfield and darkfield. In the brightfield mode, the light is transmitted from below the sample that shows up vividly showing the form and structure of the specimen on a bright background. With darkfield illumination, the transmitted light will not reach the microscope and will therefore not be part of the image.

The image will show bright objects on an almost black background. This type of light is not only suitable for prepared specimen but also for live specimen such as flagellum, the pseudopod movement, spirochete and more. Both types of illumination allow for high contrast, clear images and adds a whole new dimension to the Dino-Lite digital handheld microscopes with magnifications over 100x.