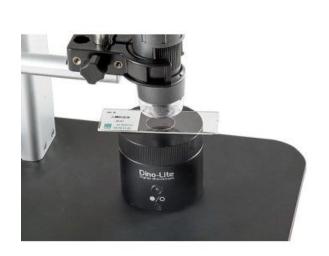

### Aç?klama

The Dino-Lite backlight stage BL-CDW allows two different types of lighting: brightfield and darkfield. In the brightfield mode, the light is transmitted from below the sample that shows up vividly showing the form and structure of the specimen on a bright background. With darkfield illumination, the transmitted light will not reach the microscope and will therefore not be part of the image.