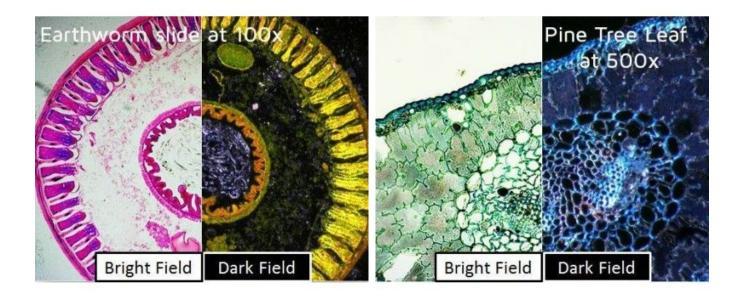

### Aç?klama

The Dino-Lite backlight stage BL-CDW allows two different types of lighting: brightfield and darkfield. In the brightfield mode, the light is transmitted from below the sample that shows up vividly showing the form and structure of the specimen on a bright background. With darkfield illumination, the transmitted light will not reach the microscope and will therefore not be part of the image.

The image will show bright objects on an almost black background. This type of light is not only suitable for prepared specimen but also for live specimen such as flagellum, the pseudopod movement, spirochete and more. Both types of illumination allow for high contrast, clear images and adds a whole new dimension to the Dino-Lite digital handheld microscopes with magnifications over 100x.