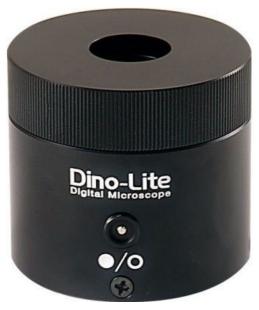

# **BL-CDW**

Marka: Dino-Lite Ürün Kodu: BL-CDW

### **Short Description**

Brightfield/ Darkfield Backlight illuminator

#### Özellikler

| Compatibility    |                                           |
|------------------|-------------------------------------------|
| Compatible with: | All Dino-Lite models, except long working |
|                  | distance models                           |
| Housing          |                                           |
| Dimensions       | 5.1cm (H) x 5.43cm (D)                    |

| Weight               | 178 g                     |
|----------------------|---------------------------|
| Features             |                           |
| ESD safe             | No                        |
| Information          |                           |
| Package contents     | BL-CDW, power adapter     |
| Warranty information | 2 years European warranty |
| Accessory range:     | Light and control         |
| Price range          | €250,00 - €400,00         |