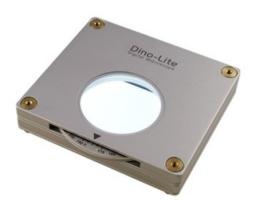

## Aç?klama

Equipped with an adjustable and also a removable polarizer, BL-ZW2 backlight offers parallel to cross-polarization and can transmit plain light by removing the polarizer. BL-ZW2 is designed to image birefringent properties for distinguishing anisotropic from isotropic materials, detecting defects, or examining internal stresses, making it suitable for industry, petrography, and biology applications.

| Özellikler       |                                          |
|------------------|------------------------------------------|
| Lighting         |                                          |
| Polarizer        | Yes (removable)                          |
| Compatibility    |                                          |
| Compatible with: | All Dino-Lite models                     |
| Housing          |                                          |
| Dimensions       | 10 cm (L) x 9 cm (W) x 2 cm (H)          |
| Weight           | 315 g                                    |
| Features         |                                          |
| ESD safe         | No                                       |
| Information      |                                          |
| Package contents | Backlight pack, USB cable, power adapter |