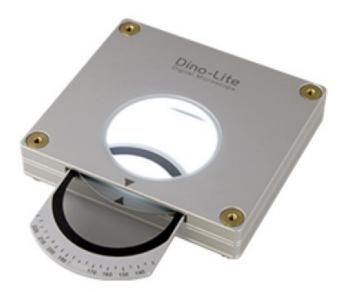

## Aç?klama

Equipped with an adjustable and also a removable polarizer, BL-ZW2 backlight offers parallel to cross-polarization and can transmit plain light by removing the polarizer. BL-ZW2 is designed to image birefringent properties for distinguishing anisotropic from isotropic materials, detecting defects, or examining internal stresses, making it suitable for industry, petrography, and biology applications.

| Özellikler       |                                          |
|------------------|------------------------------------------|
| Lighting         |                                          |
| Polarizer        | Yes (removable)                          |
| Compatibility    |                                          |
| Compatible with: | All Dino-Lite models                     |
| Housing          |                                          |
| Dimensions       | 10 cm (L) x 9 cm (W) x 2 cm (H)          |
| Weight           | 315 g                                    |
| Features         |                                          |
| ESD safe         | No                                       |
| Information      |                                          |
| Package contents | Backlight pack, USB cable, power adapter |