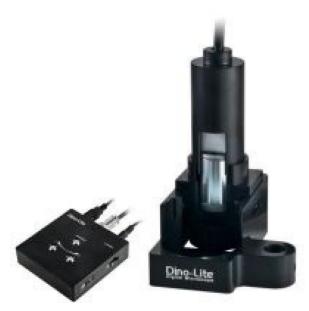

## KM-01

Marka: Dino-Lite Ürün Kodu: KM-01

**Short Description** 

Remote focus control

## Aç?klama

The KM-01 can be used to control the Dino-Lite focus wheel without touching the device. This is especially useful when the Dino-Lite needs to be isolated during use.

The touch controls on the durable KM-01 control box provide instant response, but the KM-01 can also be controlled with the DinoCapture 2.0 software. The KM-01 can be mounted on the RK-04/RK-05/RK-06A/RK-10A Dino-Lite stands, or on 3rd party stands with a 10mm diameter pole.

The KM-01 is compatible with certain models of Dino-Lite. Please consult your local reseller or Dino-Lite Europe for further information.