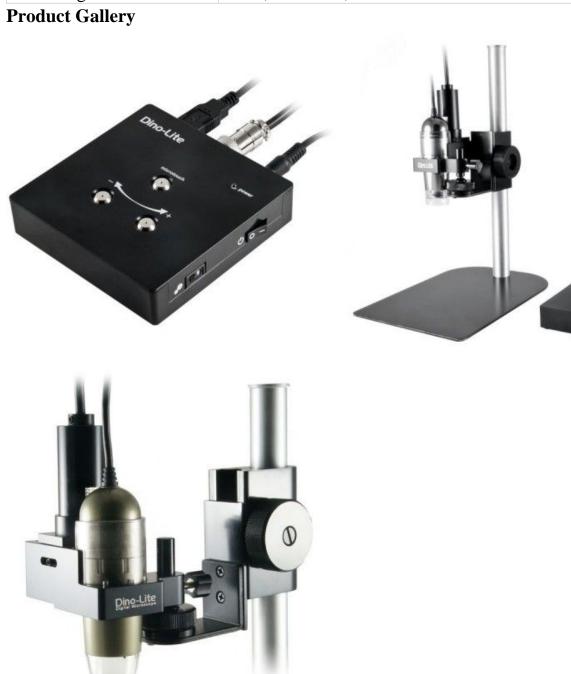

## Aç?klama

The KM-01 can be used to control the Dino-Lite focus wheel without touching the device. This is especially useful when the Dino-Lite needs to be isolated during use.

The touch controls on the durable KM-01 control box provide instant response, but the KM-01 can also be controlled with the DinoCapture 2.0 software. The KM-01 can be mounted on the RK-04/RK-05/RK-06A/RK-10A Dino-Lite stands, or on 3rd party stands with a 10mm diameter pole.

The KM-01 is compatible with certain models of Dino-Lite. Please consult your local reseller or Dino-Lite Europe for further information.