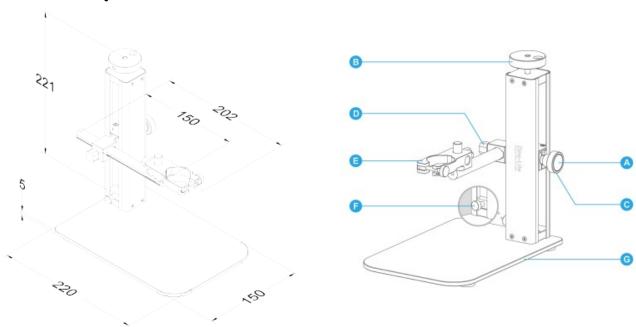

## Özellikler

| Housing    |                                      |  |
|------------|--------------------------------------|--|
| Dimensions | 226 mm (H) x 150 mm (D) x 220 mm (L) |  |
| Dimensions | 226 mm (H) x 150 mm (D) x 220 mm (L) |  |
| Weight     | Approx. 1050 g                       |  |
| Weight     | Approx. 1900 g                       |  |
| Features   |                                      |  |
| ESD safe   | Yes                                  |  |