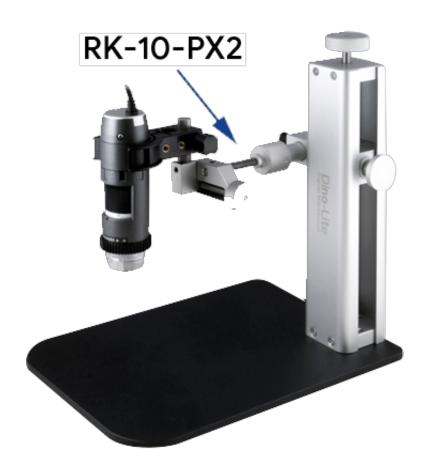

10FS

Marka:

Ürün Kodu: RK-10F / RK-10FS



#### **Short Description**

Quick Release Button Fine-Focus Knob Anti-Backlash Lock Arm Screw HD-M2A

#### Aç?klama

The RK-10F is an upgraded version of the RK-10, featuring an improved quick release button with an anti-backlash mechanism that enhances its ability to make precise focus adjustments, ensuring smoother and more responsive operation.

The RK-10FS incorporates a heavier antistatic baseplate that suppresses external vibrations, making it an optimal choice for stable operation under high-magnification inspections.

**AVAILABLE EXTENSIONS FOR THE RK-10A STAND** 

**RK-10-EX** 



Additional horizontal arm (included with RK-10A)

### **RK-10-FX**



Flexible arm extension

### **RK-10-VX**



Vertical arm extension

#### **RK-10-PX2**



# X and Y positioning arm

## Özellikler

| Housing    |                                      |  |
|------------|--------------------------------------|--|
| Dimensions | 226 mm (H) x 150 mm (D) x 220 mm (L) |  |
| Dimensions | 226 mm (H) x 150 mm (D) x 220 mm (L) |  |
| Weight     | Approx. 1050 g                       |  |
| Weight     | Approx. 1900 g                       |  |
| Features   |                                      |  |
| ESD safe   | Yes                                  |  |

| Information          |                                              |
|----------------------|----------------------------------------------|
| Package contents     | Stand, HD-P1 holder, RK-10-EX horizontal arm |
| Warranty information | 2 years European warranty                    |
| Accessory