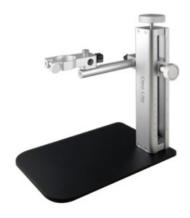

## RK-10F / RK-10FS

Marka:

Ürün Kodu: RK-10F / RK-10FS

#### **Short Description**

Quick Release Button Fine-Focus Knob Anti-Backlash Lock Arm Screw HD-M2A

#### Aç?klama

The RK-10F is an upgraded version of the RK-10, featuring an improved quick release button with an anti-backlash mechanism that enhances its ability to make precise focus adjustments, ensuring smoother and more responsive operation.

The RK-10FS incorporates a heavier antistatic baseplate that suppresses external vibrations, making it an optimal choice for stable operation under high-magnification inspections.

**AVAILABLE EXTENSIONS FOR THE RK-10A STAND** 