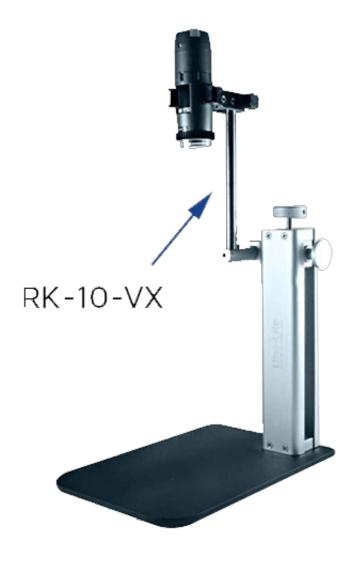

Lite Europe - Phone: - Email:

## RK-10F / RK-10FS

Marka:

Ürün Kodu: RK-10F / RK-10FS



#### **Short Description**

Quick Release Button Fine-Focus Knob Anti-Backlash Lock Arm Screw HD-M2A

#### Aç?klama

The RK-10F is an upgraded version of the RK-10, featuring an improved quick release button with an anti-backlash mechanism that enhances its ability to make precise focus adjustments, ensuring smoother and more responsive operation.

The RK-10FS incorporates a heavier antistatic baseplate that suppresses external vibrations, making it an optimal choice for stable operation under high-magnification inspections.

**AVAILABLE EXTENSIONS FOR THE RK-10A STAND** 

**RK-10-EX** 



Additional horizontal arm (included with RK-10A)

### **RK-10-FX**



Flexible arm extension

### **RK-10-VX**



Vertical arm extension

#### **RK-10-PX2**



# X and Y positioning arm

## Özellikler

| Housing    |                                      |  |
|------------|--------------------------------------|--|
| Dimensions | 226 mm (H) x 150 mm (D) x 220 mm (L) |  |
| Dimensions | 226 mm (H) x 150 mm (D) x 220 mm (L) |  |
| Weight     | Approx. 1050 g                       |  |
| Weight     | Approx. 1900 g                       |  |
| Features   |                                      |  |
| ESD safe   | Yes                                  |  |

| Information          |                                              |
|----------------------|----------------------------------------------|
| Package contents     | Stand, HD-P1 holder, RK-10-EX horizontal arm |
| Warranty information | 2 years Euro