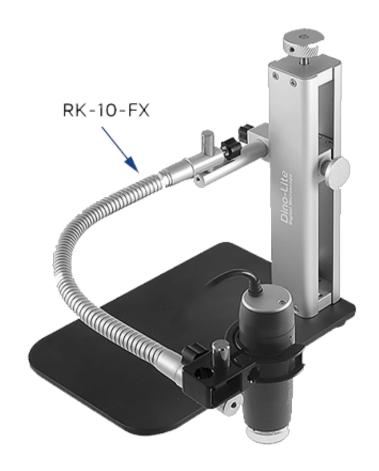

Dino-Lite Europe - Phone: - Email:

## RK-10F / RK-10FS

Marka:

Ürün Kodu: RK-10F / RK-10FS



#### **Short Description**

Quick Release Button Fine-Focus Knob Anti-Backlash Lock Arm Screw HD-M2A

#### Aç?klama

The RK-10F is an upgraded version of the RK-10, featuring an improved quick release button with an anti-backlash mechanism that enhances its ability to make precise focus adjustments, ensuring smoother and more responsive operation.

The RK-10FS incorporates a heavier antistatic baseplate that suppresses external vibrations, making it an optimal choice for stable operation under high-magnification inspections.

**AVAILABLE EXTENSIONS FOR THE RK-10A STAND** 

**RK-10-EX** 



Additional horizontal arm (included with RK-10A)

### **RK-10-FX**



Flexible arm extension

### **RK-10-VX**



Vertical arm extension

#### **RK-10-PX2**



# X and Y positioning arm

## Özellikler

| Housing    |                                      |  |
|------------|--------------------------------------|--|
| Dimensions | 226 mm (H) x 150 mm (D) x 220 mm (L) |  |
| Dimensions | 226 mm (H) x 150 mm (D) x 220 mm (L) |  |
| Weight     | Approx. 1050 g                       |  |
| Weight     | Approx. 1900 g                       |  |
| Features   |                                      |  |
| ESD safe   | Yes                                  |  |

| Information          |                                              |
|----------------------|----------------------------------------------|
| Package contents     | Stand, HD-P1 holder, RK-10-EX horizontal