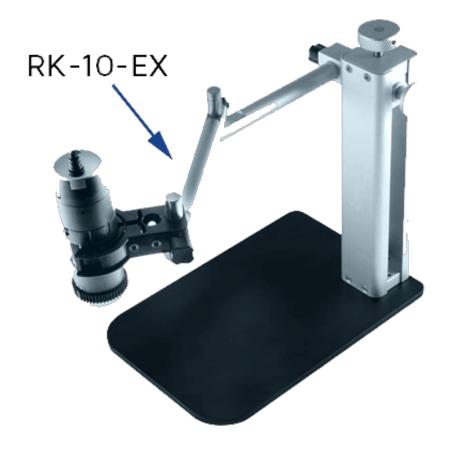

Dino-Lite Europe - Phone: - Email:

## RK-10F / RK-10FS

Marka:

Ürün Kodu: RK-10F / RK-10FS



#### **Short Description**

Quick Release Button Fine-Focus Knob Anti-Backlash Lock Arm Screw HD-M2A

#### Aç?klama

The RK-10F is an upgraded version of the RK-10, featuring an improved quick release button with an anti-backlash mechanism that enhances its ability to make precise focus adjustments, ensuring smoother and more responsive operation.

The RK-10FS incorporates a heavier antistatic baseplate that suppresses external vibrations, making it an optimal choice for stable operation under high-magnification inspections.

**AVAILABLE EXTENSIONS FOR THE RK-10A STAND** 

**RK-10-EX** 



Additional horizontal arm (included with RK-10A)

### **RK-10-FX**



Flexible arm extension

### **RK-10-VX**



Vertical arm extension

#### **RK-10-PX2**



# X and Y positioning arm

## Özellikler

| Housing    |                                      |  |
|------------|--------------------------------------|--|
| Dimensions | 226 mm (H) x 150 mm (D) x 220 mm (L) |  |
| Dimensions | 226 mm (H) x 150 mm (D) x 220 mm (L) |  |
| Weight     | Approx. 1050 g                       |  |
| Weight     | Approx. 1900 g                       |  |
| Features   |                                      |  |
| ESD safe   | Yes                                  |  |

| Information          |                                              |
|----------------------|-------------------------------------------